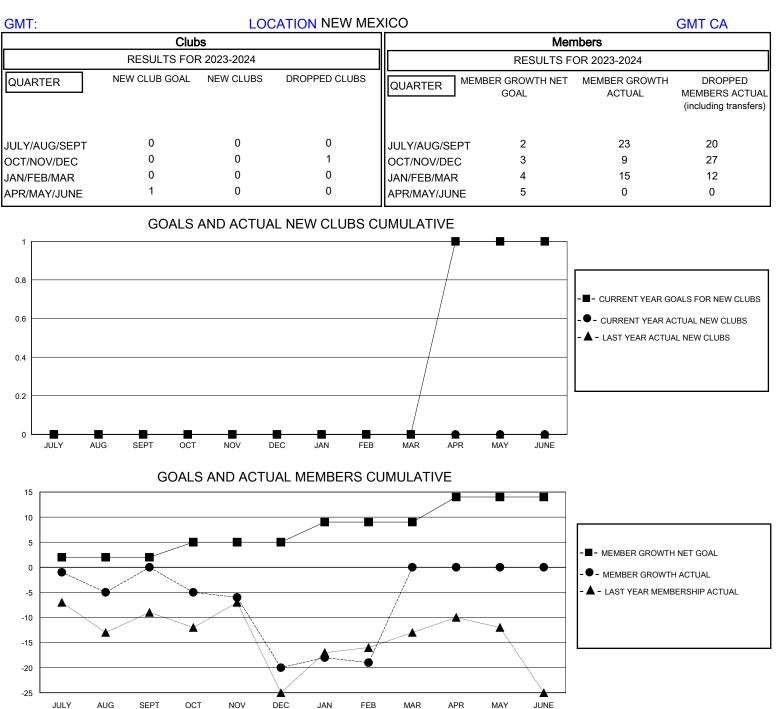

## MONTHLY MEMBERSHIP PROGRESS REPORT

## District 40 N

Results as of: 2/29/2024



| DROPPED CLUBS: 1 |    | 12 CLUBS OF 23 ADDED 1 OR MORE<br>NEW MEMBERS | GENDER DISTRIBUTION                   |              |     |
|------------------|----|-----------------------------------------------|---------------------------------------|--------------|-----|
|                  |    |                                               | MALE                                  | 232 (53.46%) |     |
| DROPPED MEMBERS  |    |                                               | FEMALE                                | 202 (46.54%) |     |
|                  |    |                                               |                                       |              |     |
| DECEASED         | 7  | CLICK HERE FOR CUMULATIVE<br>MEMBERSHIP DATA  | TOTAL FAMILY UNIT MEMBERS             |